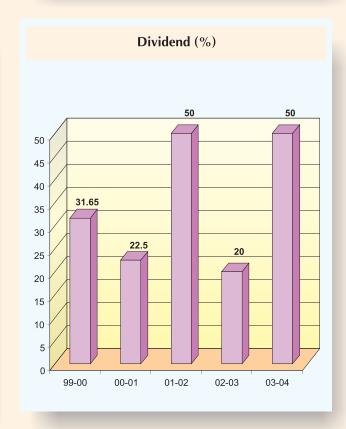

### Dividend:

The Board of Directors of the Company, at its meeting held on April 27, 2004, declared an Interim Dividend of Rs 5/- (50%) for each equity share of Rs 10/-. The total outflow on account of dividend is Rs 497.50 lakhs (including dividend tax @ 12.5% and surcharge of 2.5% thereon). In view of the Interim Dividend payment, your Directors do not recommend any final dividend for the year.

# **Financial Highlights**

(Rs lakhs)

| OPERATING PERMITS                                            | 2003-04            | 2002-03            | 2001-02            | 2000-01            | 1999-00            |
|--------------------------------------------------------------|--------------------|--------------------|--------------------|--------------------|--------------------|
| OPERATING RESULTS                                            | 10100.01           | 1.4062.20          | 12451.00           | 12040.00           | 12615.02           |
| Sales and Other Income                                       | 18129.01           | 14862.29           | 13451.88           | 12948.99           | 12615.82           |
| Material Cost                                                | 8425.62            | 7080.19            | 7773.85            | 7646.06            | 8292.41            |
| Salaries , Bonus and Staffwelfare                            | 1996.04            | 1735.48            | 1049.60            | 959.30             | 847.84             |
| Manufacturing, Administrative and Selling Expenses           | 4221.56            | 3648.66            | 2401.59            | 2143.49            | 1529.83            |
| Depreciation                                                 | 295.79             | 286.67             | 182.39             | 161.06             | 129.17             |
| Interest                                                     | 281.60             | 305.98             | 249.54             | 401.68             | 367.44             |
| Profit before tax                                            | 2908.40            | 1805.31            | 1794.91            | 1637.40            | 1449.13            |
| Provision For Taxation/ Deferred Tax                         | 782.34             | 401.14             | 165.00             | 115.00             | 153.00             |
| Profit Before Tax and Extraordinary Item                     | 2126.06            | 1404.17            | 1629.91            | 1522.40            | 1296.13            |
| Extraordinary Item                                           | _                  | _                  | _                  | _                  | 172.25             |
| Profit after tax and Extraordinary Item                      | 2126.06            | 1404.17            | 1629.91            | 1522.40            | 1468.38            |
| Retained Earnings                                            | 1628.56            | 1268.15            | 1168.65            | 1291.03            | 1262.08            |
| Earning Per Share                                            | 24.10              | 15.92              | 18.48              | 17.26              | 24.40              |
| Book Value                                                   | 99.78              | 81.32              | 81.36              | 68.11              | 53.47              |
| Debt : Equity Ratio                                          | 0.29               | 0.38               | 0.38               | 0.37               | 0.57               |
| FINANCIAL SUMMARY<br>ASSETS EMPLOYED                         |                    |                    |                    |                    |                    |
| Fixed Assets : Gross : Net                                   | 6510.49<br>4792.95 | 6074.18<br>4635.83 | 5298.66<br>4340.11 | 3692.63<br>2916.46 | 2930.87<br>2296.25 |
| Investments                                                  | 74.53              | 100.38             | 1438.13            | 1438.13            | 1438.13            |
| Net Current Assets                                           | 6998.60            | 5515.72            | 4098.29            | 3868.25            | 3690.80            |
| Miscellaneous Expenditure ( to the extend not written- off ) | 36.78              | 60.22              | 30.90              | -                  | -                  |
| Total Assets                                                 | 11902.86           | 10312.15           | 9907.43            | 8222.84            | 7425.18            |
|                                                              |                    |                    |                    |                    |                    |
| FINANCED BY                                                  |                    |                    |                    |                    |                    |
| Share Capital                                                | 882.00             | 882.00             | 882.00             | 882.00             | 882.00             |
| Reserves                                                     | 7919.10            | 6290.56            | 6294.03            | 5125.38            | 3834.35            |
| Total Shareholders Funds                                     | 8801.10            | 7172.56            | 7176.03            | 6007.38            | 4716.35            |
| Borrowings                                                   | 2570.00            | 2725.17            | 2731.40            | 2215.46            | 2708.83            |
| Deferred Tax                                                 | 531.76             | 414.42             | _                  | _                  | _                  |
| Total Fund                                                   | 11902.86           | 10312.15           | 9907.43            | 8222.84            | 7425.18            |