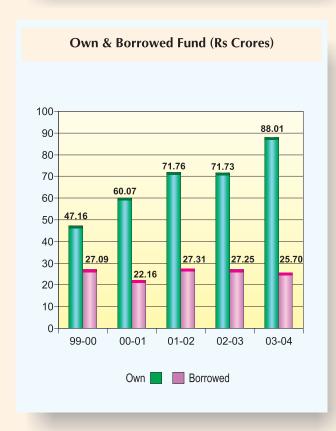

# **Financial Highlights**

(Rs lakhs)

| OPERATING PERMITS                                            | 2003-04            | 2002-03            | 2001-02            | 2000-01            | 1999-00            |
|--------------------------------------------------------------|--------------------|--------------------|--------------------|--------------------|--------------------|
| OPERATING RESULTS                                            | 10100.01           | 1.4062.20          | 12451.00           | 12040.00           | 12615.02           |
| Sales and Other Income                                       | 18129.01           | 14862.29           | 13451.88           | 12948.99           | 12615.82           |
| Material Cost                                                | 8425.62            | 7080.19            | 7773.85            | 7646.06            | 8292.41            |
| Salaries , Bonus and Staffwelfare                            | 1996.04            | 1735.48            | 1049.60            | 959.30             | 847.84             |
| Manufacturing, Administrative and Selling Expenses           | 4221.56            | 3648.66            | 2401.59            | 2143.49            | 1529.83            |
| Depreciation                                                 | 295.79             | 286.67             | 182.39             | 161.06             | 129.17             |
| Interest                                                     | 281.60             | 305.98             | 249.54             | 401.68             | 367.44             |
| Profit before tax                                            | 2908.40            | 1805.31            | 1794.91            | 1637.40            | 1449.13            |
| Provision For Taxation/ Deferred Tax                         | 782.34             | 401.14             | 165.00             | 115.00             | 153.00             |
| Profit Before Tax and Extraordinary Item                     | 2126.06            | 1404.17            | 1629.91            | 1522.40            | 1296.13            |
| Extraordinary Item                                           | _                  | _                  | _                  | _                  | 172.25             |
| Profit after tax and Extraordinary Item                      | 2126.06            | 1404.17            | 1629.91            | 1522.40            | 1468.38            |
| Retained Earnings                                            | 1628.56            | 1268.15            | 1168.65            | 1291.03            | 1262.08            |
| Earning Per Share                                            | 24.10              | 15.92              | 18.48              | 17.26              | 24.40              |
| Book Value                                                   | 99.78              | 81.32              | 81.36              | 68.11              | 53.47              |
| Debt : Equity Ratio                                          | 0.29               | 0.38               | 0.38               | 0.37               | 0.57               |
| FINANCIAL SUMMARY<br>ASSETS EMPLOYED                         |                    |                    |                    |                    |                    |
| Fixed Assets : Gross : Net                                   | 6510.49<br>4792.95 | 6074.18<br>4635.83 | 5298.66<br>4340.11 | 3692.63<br>2916.46 | 2930.87<br>2296.25 |
| Investments                                                  | 74.53              | 100.38             | 1438.13            | 1438.13            | 1438.13            |
| Net Current Assets                                           | 6998.60            | 5515.72            | 4098.29            | 3868.25            | 3690.80            |
| Miscellaneous Expenditure ( to the extend not written- off ) | 36.78              | 60.22              | 30.90              | -                  | -                  |
| Total Assets                                                 | 11902.86           | 10312.15           | 9907.43            | 8222.84            | 7425.18            |
|                                                              |                    |                    |                    |                    |                    |
| FINANCED BY                                                  |                    |                    |                    |                    |                    |
| Share Capital                                                | 882.00             | 882.00             | 882.00             | 882.00             | 882.00             |
| Reserves                                                     | 7919.10            | 6290.56            | 6294.03            | 5125.38            | 3834.35            |
| Total Shareholders Funds                                     | 8801.10            | 7172.56            | 7176.03            | 6007.38            | 4716.35            |
| Borrowings                                                   | 2570.00            | 2725.17            | 2731.40            | 2215.46            | 2708.83            |
| Deferred Tax                                                 | 531.76             | 414.42             | _                  | _                  | _                  |
| Total Fund                                                   | 11902.86           | 10312.15           | 9907.43            | 8222.84            | 7425.18            |