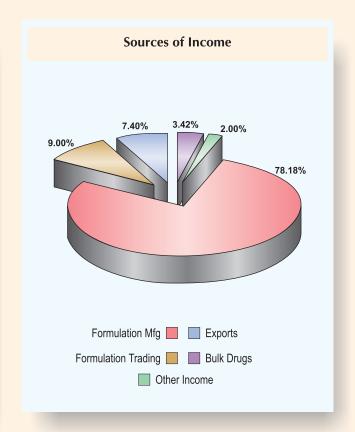

### **Operations:**

During the year under review, gross turnover and other income of the Company amounted to Rs 18,129 lakhs as compared to Rs 14,862 lakhs in the previous year registering a rise of 21.98%.

The Company's export sales have grown from Rs 638 lakhs to Rs 1,341 lakhs during the current year showing an increase of 110%.

The profit before tax has risen to Rs 2,908 lakhs from Rs 1,805 lakhs showing an increase of 61% mainly on account of overall improvement of sales, successful launch of RADIUS Division that caters to anti-diabetic and cardio-vascular segments, increased capacity utilisation of ophthalmic and injectibles plant at Verna-Goa and higher contribution from export sales.