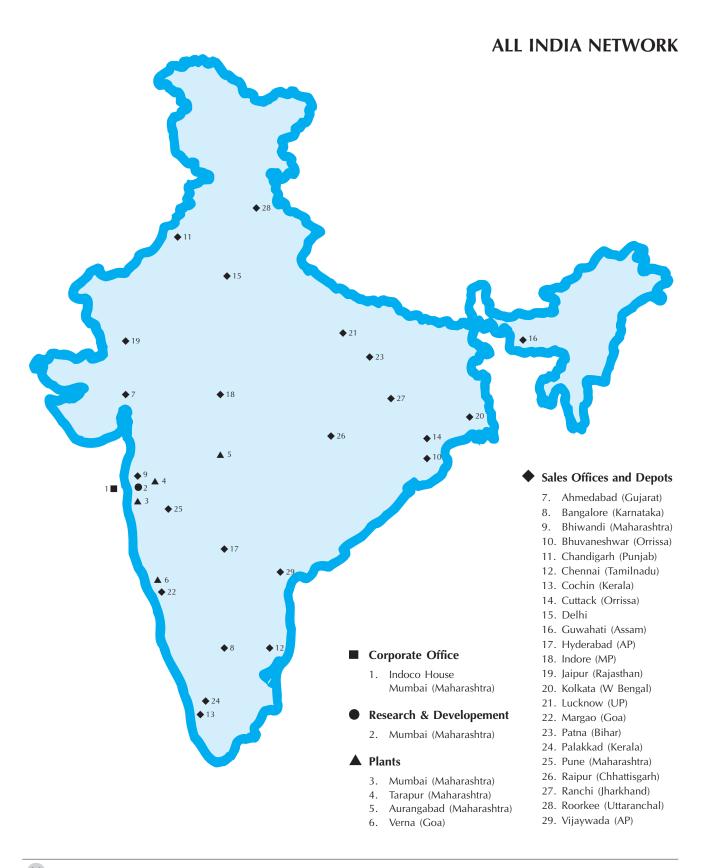

Statement:**

Pursuant to the provisions contained in Section 217 (2AA) of Companies Act, 1956, your Directors confirm as under:

- that in the preparation of Annual Accounts the applicable Accounting Standards have been followed and no material departures have been made from the same;
- (ii) that they have selected such accounting policies and applied them consistently and made judgements and estimates that are reasonable and prudent so as to give a true and fair view of the state of affairs of the Company at the end of the financial year and of the profits of the Company for that period;
- iii) that proper and sufficient care has been taken for the maintenance of adequate accounting records in accordance with the provisions of the Companies Act, 1956 for safeguarding the assets