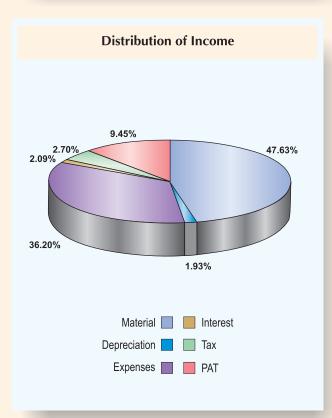

| Financial Results :                                 | Current Year | (Rs lakhs)<br>Previous Year |
|-----------------------------------------------------|--------------|-----------------------------|
| Sales & Operations                                  | 17,766.41    | 14,662.65                   |
| Less: Excise Duty                                   | 2,091.99     | 1,864.94                    |
| Net Sales                                           | 15,674.42    | 12,797.71                   |
| Other Income                                        | 362.60       | 199.64                      |
| Total Income"                                       | 16,037.02    | 12,997.35                   |
| Profit Before Interest,                             |              |                             |
| Depreciation and Tax                                | 3,485.79     | 2,397.96                    |
| Interest                                            | 281.60       | 305.98                      |
| Gross Profit                                        | 3,204.19     | 2,091.98                    |
| Less: Depreciation                                  | 295.79       | 286.67                      |
| Profit Before Tax                                   | 2,908.40     | 1,805.31                    |
| Less: Provision for Taxation                        | 665.00       | 210.00                      |
| Deferred tax                                        | 117.34       | 191.14                      |
| Profit After Tax                                    | 2,126.06     | 1,404.17                    |
| - Excess provision for taxation of                  | of           |                             |
| earlier years written back                          | _            | 62.98                       |
| - Balance brought forward                           | 862.98       | 774.47                      |
| - Amount credited pursuant                          |              |                             |
| to a Scheme of Amalgamation                         | n <u> </u>   | 70.36                       |
|                                                     | 2989.04      | 2311.98                     |
|                                                     |              |                             |
| Appropriations:                                     |              |                             |
| Interim Dividend                                    | 441.00       | 176.40                      |
| Proposed Dividend                                   | -            | 176.40                      |
| Dividend Tax                                        | 56.50        | 22.60                       |
| Transfer to General Reserve Balance carried forward | 1,500.00     | 1,250.00<br>862.98          |
| Daidlice Callied IOIWald                            | 991.54       |                             |
|                                                     | 2,989.04     | 2,311.98                    |

# **Financial Highlights**

(Rs lakhs)

| OPERATING PERMITS                                            | 2003-04            | 2002-03            | 2001-02            | 2000-01            | 1999-00            |
|--------------------------------------------------------------|--------------------|--------------------|--------------------|--------------------|--------------------|
| OPERATING RESULTS                                            | 10100.01           | 1.4062.20          | 12451.00           | 12040.00           | 12615.02           |
| Sales and Other Income                                       | 18129.01           | 14862.29           | 13451.88           | 12948.99           | 12615.82           |
| Material Cost                                                | 8425.62            | 7080.19            | 7773.85            | 7646.06            | 8292.41            |
| Salaries , Bonus and Staffwelfare                            | 1996.04            | 1735.48            | 1049.60            | 959.30             | 847.84             |
| Manufacturing, Administrative and Selling Expenses           | 4221.56            | 3648.66            | 2401.59            | 2143.49            | 1529.83            |
| Depreciation                                                 | 295.79             | 286.67             | 182.39             | 161.06             | 129.17             |
| Interest                                                     | 281.60             | 305.98             | 249.54             | 401.68             | 367.44             |
| Profit before tax                                            | 2908.40            | 1805.31            | 1794.91            | 1637.40            | 1449.13            |
| Provision For Taxation/ Deferred Tax                         | 782.34             | 401.14             | 165.00             | 115.00             | 153.00             |
| Profit Before Tax and Extraordinary Item                     | 2126.06            | 1404.17            | 1629.91            | 1522.40            | 1296.13            |
| Extraordinary Item                                           | _                  | _                  | _                  | _                  | 172.25             |
| Profit after tax and Extraordinary Item                      | 2126.06            | 1404.17            | 1629.91            | 1522.40            | 1468.38            |
| Retained Earnings                                            | 1628.56            | 1268.15            | 1168.65            | 1291.03            | 1262.08            |
| Earning Per Share                                            | 24.10              | 15.92              | 18.48              | 17.26              | 24.40              |
| Book Value                                                   | 99.78              | 81.32              | 81.36              | 68.11              | 53.47              |
| Debt : Equity Ratio                                          | 0.29               | 0.38               | 0.38               | 0.37               | 0.57               |
| FINANCIAL SUMMARY<br>ASSETS EMPLOYED                         |                    |                    |                    |                    |                    |
| Fixed Assets : Gross : Net                                   | 6510.49<br>4792.95 | 6074.18<br>4635.83 | 5298.66<br>4340.11 | 3692.63<br>2916.46 | 2930.87<br>2296.25 |
| Investments                                                  | 74.53              | 100.38             | 1438.13            | 1438.13            | 1438.13            |
| Net Current Assets                                           | 6998.60            | 5515.72            | 4098.29            | 3868.25            | 3690.80            |
| Miscellaneous Expenditure ( to the extend not written- off ) | 36.78              | 60.22              | 30.90              | -                  | -                  |
| Total Assets                                                 | 11902.86           | 10312.15           | 9907.43            | 8222.84            | 7425.18            |
|                                                              |                    |                    |                    |                    |                    |
| FINANCED BY                                                  |                    |                    |                    |                    |                    |
| Share Capital                                                | 882.00             | 882.00             | 882.00             | 882.00             | 882.00             |
| Reserves                                                     | 7919.10            | 6290.56            | 6294.03            | 5125.38            | 3834.35            |
| Total Shareholders Funds                                     | 8801.10            | 7172.56            | 7176.03            | 6007.38            | 4716.35            |
| Borrowings                                                   | 2570.00            | 2725.17            | 2731.40            | 2215.46            | 2708.83            |
| Deferred Tax                                                 | 531.76             | 414.42             | _                  | _                  | _                  |
| Total Fund                                                   | 11902.86           | 10312.15           | 9907.43            | 8222.84            | 7425.18            |