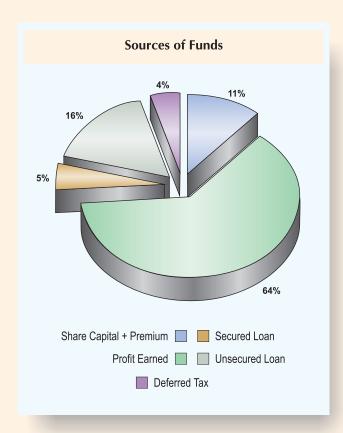

### Statement Pursuant to Part IV to the Companies Act, 1956

| 22) Balance Sheet Abstract and Company's General Business Profile :                                                     |                                                                                                  |
|-------------------------------------------------------------------------------------------------------------------------|--------------------------------------------------------------------------------------------------|
| (I) Registration Details – Registration No                                                                              | 5913<br>11<br>30-06-2004                                                                         |
| (II) Capital raised during the year (Amount in Rs Thousands) –  Public Issue                                            | -<br>-<br>-                                                                                      |
| (III) Position of Mobilisation and Deployment of Funds (Amount in Rs Thousands) –  Total Liabilities  Total Assets      | 11902.86<br>11902.86                                                                             |
| Sources of Funds – Paid-up Capital                                                                                      | 882.00<br>7919.10<br>629.26<br>1940.74<br>531.76                                                 |
| Application of Funds –  Net Fixed Assets                                                                                | 4792.95<br>74.53<br>6998.60<br>36.78                                                             |
| (IV) Performance of Company (Amount in Rs lakhs) —  Total Income                                                        | 16037.02<br>13128.62<br>2908.40<br>2126.06<br>24.10<br>50.00                                     |
| (V) Generic Names of Three Principal Products/Services of the Company (as per monetary terms) - Item Code No (ITC Code) | 300490.05<br>CYCLOPAM TABLET<br>300440.17<br>TUSPEL PLUS SYRUP<br>300390.89<br>FEBREX PLUS SYRUP |