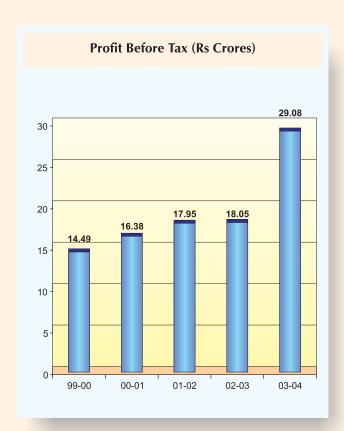

The Company's export sales have grown from Rs 638 lakhs to Rs 1,341 lakhs during the current year showing an increase of 110%.

The profit before tax has risen to Rs 2,908 lakhs from Rs 1,805 lakhs showing an increase of 61% mainly on account of overall improvement of sales, successful launch of RADIUS Division that caters to anti-diabetic and cardio-vascular segments, increased capacity utilisation of ophthalmic and injectibles plant at Verna-Goa and higher contribution from export sales.

# **Financial Highlights**

(Rs lakhs)

| OPERATING PERMITS                                            | 2003-04            | 2002-03            | 2001-02            | 2000-01            | 1999-00            |
|--------------------------------------------------------------|--------------------|--------------------|--------------------|--------------------|--------------------|
| OPERATING RESULTS                                            | 10100.01           | 1.4062.20          | 12451.00           | 12040.00           | 12615.02           |
| Sales and Other Income                                       | 18129.01           | 14862.29           | 13451.88           | 12948.99           | 12615.82           |
| Material Cost                                                | 8425.62            | 7080.19            | 7773.85            | 7646.06            | 8292.41            |
| Salaries , Bonus and Staffwelfare                            | 1996.04            | 1735.48            | 1049.60            | 959.30             | 847.84             |
| Manufacturing, Administrative and Selling Expenses           | 4221.56            | 3648.66            | 2401.59            | 2143.49            | 1529.83            |
| Depreciation                                                 | 295.79             | 286.67             | 182.39             | 161.06             | 129.17             |
| Interest                                                     | 281.60             | 305.98             | 249.54             | 401.68             | 367.44             |
| Profit before tax                                            | 2908.40            | 1805.31            | 1794.91            | 1637.40            | 1449.13            |
| Provision For Taxation/ Deferred Tax                         | 782.34             | 401.14             | 165.00             | 115.00             | 153.00             |
| Profit Before Tax and Extraordinary Item                     | 2126.06            | 1404.17            | 1629.91            | 1522.40            | 1296.13            |
| Extraordinary Item                                           | _                  | _                  | _                  | _                  | 172.25             |
| Profit after tax and Extraordinary Item                      | 2126.06            | 1404.17            | 1629.91            | 1522.40            | 1468.38            |
| Retained Earnings                                            | 1628.56            | 1268.15            | 1168.65            | 1291.03            | 1262.08            |
| Earning Per Share                                            | 24.10              | 15.92              | 18.48              | 17.26              | 24.40              |
| Book Value                                                   | 99.78              | 81.32              | 81.36              | 68.11              | 53.47              |
| Debt : Equity Ratio                                          | 0.29               | 0.38               | 0.38               | 0.37               | 0.57               |
| FINANCIAL SUMMARY<br>ASSETS EMPLOYED                         |                    |                    |                    |                    |                    |
| Fixed Assets : Gross : Net                                   | 6510.49<br>4792.95 | 6074.18<br>4635.83 | 5298.66<br>4340.11 | 3692.63<br>2916.46 | 2930.87<br>2296.25 |
| Investments                                                  | 74.53              | 100.38             | 1438.13            | 1438.13            | 1438.13            |
| Net Current Assets                                           | 6998.60            | 5515.72            | 4098.29            | 3868.25            | 3690.80            |
| Miscellaneous Expenditure ( to the extend not written- off ) | 36.78              | 60.22              | 30.90              | -                  | -                  |
| Total Assets                                                 | 11902.86           | 10312.15           | 9907.43            | 8222.84            | 7425.18            |
|                                                              |                    |                    |                    |                    |                    |
| FINANCED BY                                                  |                    |                    |                    |                    |                    |
| Share Capital                                                | 882.00             | 882.00             | 882.00             | 882.00             | 882.00             |
| Reserves                                                     | 7919.10            | 6290.56            | 6294.03            | 5125.38            | 3834.35            |
| Total Shareholders Funds                                     | 8801.10            | 7172.56            | 7176.03            | 6007.38            | 4716.35            |
| Borrowings                                                   | 2570.00            | 2725.17            | 2731.40            | 2215.46            | 2708.83            |
| Deferred Tax                                                 | 531.76             | 414.42             | _                  | _                  | _                  |
| Total Fund                                                   | 11902.86           | 10312.15           | 9907.43            | 8222.84            | 7425.18            |