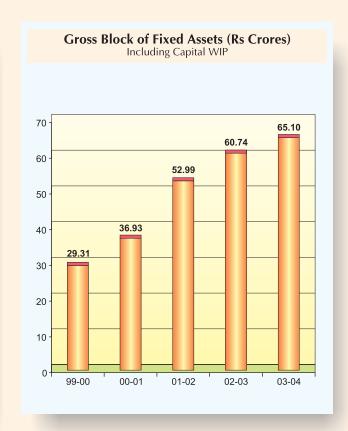

# **Financial Highlights**

(Rs lakhs)

| OPERATING PERMITS                                            | 2003-04            | 2002-03            | 2001-02            | 2000-01            | 1999-00            |
|--------------------------------------------------------------|--------------------|--------------------|--------------------|--------------------|--------------------|
| OPERATING RESULTS                                            | 10100.01           | 1.4062.20          | 12451.00           | 12040.00           | 12615.02           |
| Sales and Other Income                                       | 18129.01           | 14862.29           | 13451.88           | 12948.99           | 12615.82           |
| Material Cost                                                | 8425.62            | 7080.19            | 7773.85            | 7646.06            | 8292.41            |
| Salaries , Bonus and Staffwelfare                            | 1996.04            | 1735.48            | 1049.60            | 959.30             | 847.84             |
| Manufacturing, Administrative and Selling Expenses           | 4221.56            | 3648.66            | 2401.59            | 2143.49            | 1529.83            |
| Depreciation                                                 | 295.79             | 286.67             | 182.39             | 161.06             | 129.17             |
| Interest                                                     | 281.60             | 305.98             | 249.54             | 401.68             | 367.44             |
| Profit before tax                                            | 2908.40            | 1805.31            | 1794.91            | 1637.40            | 1449.13            |
| Provision For Taxation/ Deferred Tax                         | 782.34             | 401.14             | 165.00             | 115.00             | 153.00             |
| Profit Before Tax and Extraordinary Item                     | 2126.06            | 1404.17            | 1629.91            | 1522.40            | 1296.13            |
| Extraordinary Item                                           | _                  | _                  | _                  | _                  | 172.25             |
| Profit after tax and Extraordinary Item                      | 2126.06            | 1404.17            | 1629.91            | 1522.40            | 1468.38            |
| Retained Earnings                                            | 1628.56            | 1268.15            | 1168.65            | 1291.03            | 1262.08            |
| Earning Per Share                                            | 24.10              | 15.92              | 18.48              | 17.26              | 24.40              |
| Book Value                                                   | 99.78              | 81.32              | 81.36              | 68.11              | 53.47              |
| Debt : Equity Ratio                                          | 0.29               | 0.38               | 0.38               | 0.37               | 0.57               |
| FINANCIAL SUMMARY<br>ASSETS EMPLOYED                         |                    |                    |                    |                    |                    |
| Fixed Assets : Gross : Net                                   | 6510.49<br>4792.95 | 6074.18<br>4635.83 | 5298.66<br>4340.11 | 3692.63<br>2916.46 | 2930.87<br>2296.25 |
| Investments                                                  | 74.53              | 100.38             | 1438.13            | 1438.13            | 1438.13            |
| Net Current Assets                                           | 6998.60            | 5515.72            | 4098.29            | 3868.25            | 3690.80            |
| Miscellaneous Expenditure ( to the extend not written- off ) | 36.78              | 60.22              | 30.90              | -                  | -                  |
| Total Assets                                                 | 11902.86           | 10312.15           | 9907.43            | 8222.84            | 7425.18            |
|                                                              |                    |                    |                    |                    |                    |
| FINANCED BY                                                  |                    |                    |                    |                    |                    |
| Share Capital                                                | 882.00             | 882.00             | 882.00             | 882.00             | 882.00             |
| Reserves                                                     | 7919.10            | 6290.56            | 6294.03            | 5125.38            | 3834.35            |
| Total Shareholders Funds                                     | 8801.10            | 7172.56            | 7176.03            | 6007.38            | 4716.35            |
| Borrowings                                                   | 2570.00            | 2725.17            | 2731.40            | 2215.46            | 2708.83            |
| Deferred Tax                                                 | 531.76             | 414.42             | _                  | _                  | _                  |
| Total Fund                                                   | 11902.86           | 10312.15           | 9907.43            | 8222.84            | 7425.18            |