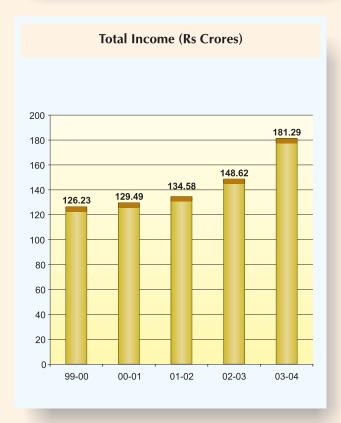

### **Operations:**

During the year under review, gross turnover and other income of the Company amounted to Rs 18,129 lakhs as compared to Rs 14,862 lakhs in the previous year registering a rise of 21.98%.

### Statement Pursuant to Part IV to the Companies Act, 1956

| 22) Balance Sheet Abstract and Company's General Business Profile :                                                     |                                                                                                  |
|-------------------------------------------------------------------------------------------------------------------------|--------------------------------------------------------------------------------------------------|
| (I) Registration Details – Registration No                                                                              | 5913<br>11<br>30-06-2004                                                                         |
| (II) Capital raised during the year (Amount in Rs Thousands) –  Public Issue                                            | -<br>-<br>-                                                                                      |
| (III) Position of Mobilisation and Deployment of Funds (Amount in Rs Thousands) –  Total Liabilities  Total Assets      | 11902.86<br>11902.86                                                                             |
| Sources of Funds – Paid-up Capital                                                                                      | 882.00<br>7919.10<br>629.26<br>1940.74<br>531.76                                                 |
| Application of Funds –  Net Fixed Assets                                                                                | 4792.95<br>74.53<br>6998.60<br>36.78                                                             |
| (IV) Performance of Company (Amount in Rs lakhs) —  Total Income                                                        | 16037.02<br>13128.62<br>2908.40<br>2126.06<br>24.10<br>50.00                                     |
| (V) Generic Names of Three Principal Products/Services of the Company (as per monetary terms) - Item Code No (ITC Code) | 300490.05<br>CYCLOPAM TABLET<br>300440.17<br>TUSPEL PLUS SYRUP<br>300390.89<br>FEBREX PLUS SYRUP |